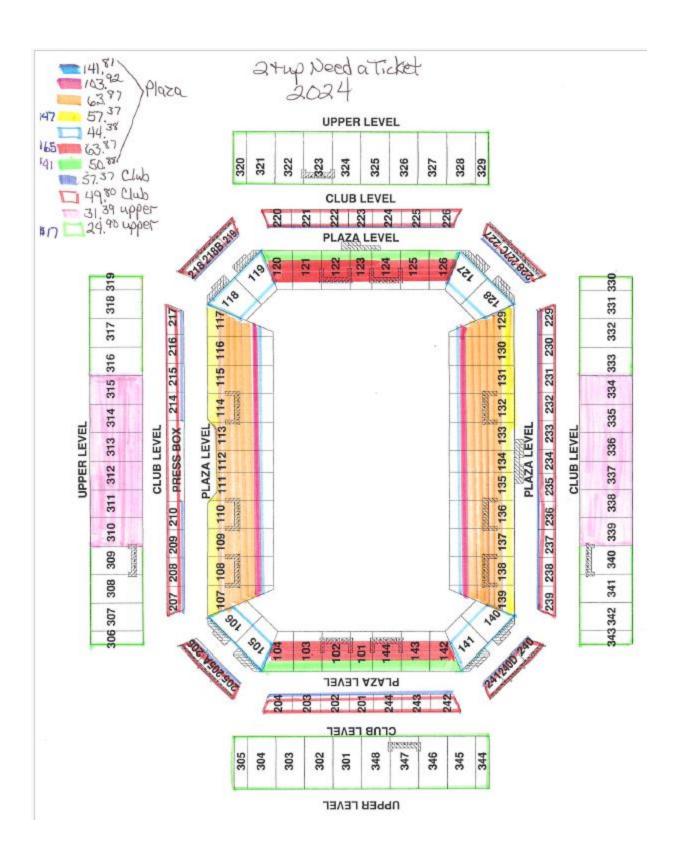

**Discount:** Plaza \$141.81, \$103.92, \$66.03, \$57.37, \$44.38, \$76.86, \$50.88 Club \$57.37, \$49.80 Upper Deck \$31.39, \$24.90

**Harry Potter** 