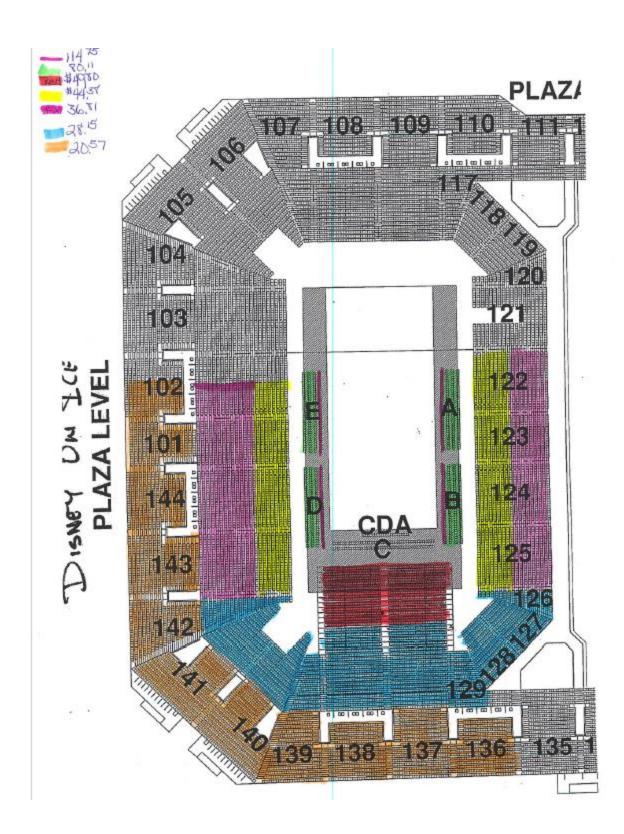

**Showtime:** Thu/Fri 7pm, Sat 11am/3pm/7pm Sun 11am/3pm

**Promo Code Discount:** Floor \$114.75, \$80.11 Plaza Level \$49.80, \$44.38, \$36.81, \$28.15, \$20.57